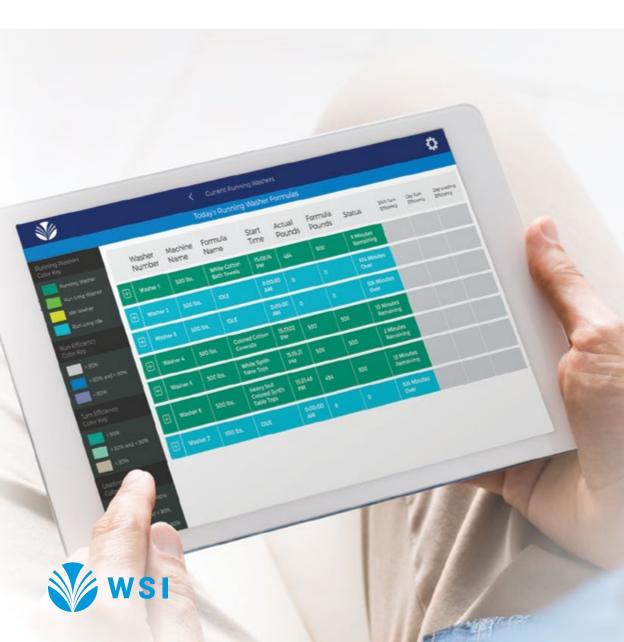

WSI understands the enormous power of data. From uncovering new insights for plant productivity to optimizing process efficiency, WSI's proprietary software puts your data to work for you. We developed the Wash-Eye® system to provide real time, comprehensive information. Wash-Eye transforms your plant's potential into reality through precise and reliable data collection and analysis.

Whether your objective is solving a complex problem, keeping an eye on daily operations, or providing valuable reporting, Wash-Eye is your solution. This best-in-class data collection system will maximize both productivity and profitability. Our on-site team of data professionals provide around the clock support and updates, so you can trust that your data is accurate, protected, and accessible. At your plant, in the cloud, and on your device: Wash-Eye is always looking out for you. WSI is transforming the cleaning industry, developing customized, smart solutions. A closer look at our products reveals leading-edge research and science, engineered to maximize quality while saving time, energy, and cost.